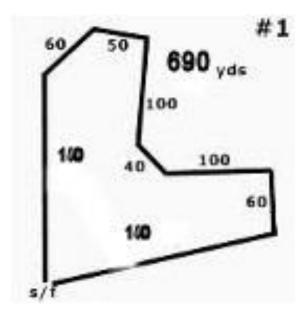

#### Course Plan:

The course is 690 yards, reversed for finals, BOB direction at the discretion of the judges. USRCC reserves the right to change the course design to maintain safety or to accommodate field conditions.